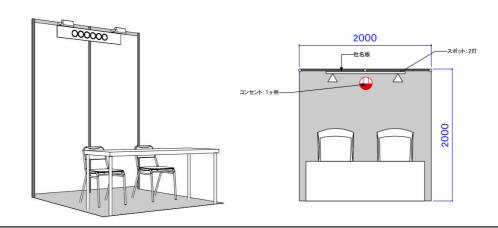

### (1) Package Plan for S booth

Back panel: W2000.H2100 Spot light: 100W x 2 AC Socket x1 (1kw)

Name plate: W900.H200 x1

Desk and Chairs are not

included

yen36,000