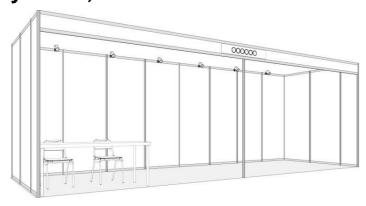

## (3) Package Plan for L booth / two

# yen110,000

System panel and parapet

Spot light: 100W x 6 AC Socket x2(1kw)

Name plate: W900.H200 x1

Desk and Chairs are not included