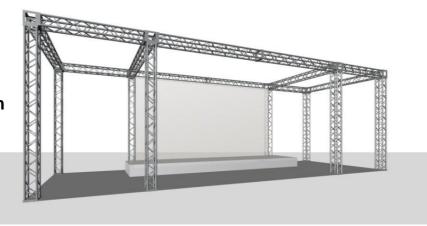

### (3) Truss Stage Plan for L x 3 booth

Truss:

Pillar 8pcs, H2,500mm

Upper 4pcs, W3,600mm(about)

Upper 4pcs, W1,800mm(about)

Upper 4pcs, W2,500mm(about)

Mini Stage:W5,400 x D900 x H200mm

yen140,000

Back Tarpaulin sheet yen97,000

The booth has not included "Pack Panel" and "Partition". Please order us following rental stuffs if you need.