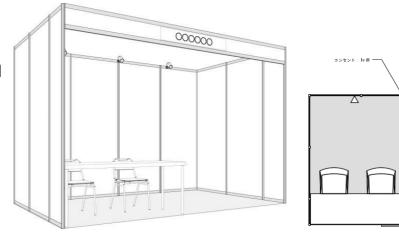

### (2) Package Plan for L booth /single

System panel and parapet

Spot light: 100W x 2 AC Socket x1(1kw)

Name plate: W900.H200 x1

**Desk and Chairs are** 

not included

yen73,000-