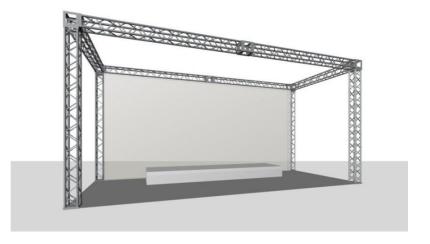

### (2) Truss Stage Plan for L x 2 booth

Truss:

Pillar 4pcs, H2,500mm

Upper 4pcs, W3,600mm(about)

Upper 2pcs, W2,500mm(about)

Mini Stage:W3,600 x D900 x H200

yen85,000-

Back Tarpaulin sheet yen65,000