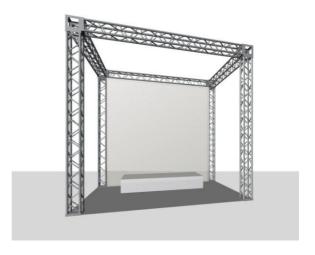

### (1) Truss Stage Plan for L x 1 booth

Truss:

Pillar 4pcs , H2,500mm Upper 2pcs, W3,000mm

W2,500 Mini Stage:W1,800 x D900 x H200

yen60,000

Back Tarpaulin sheet yen33,000