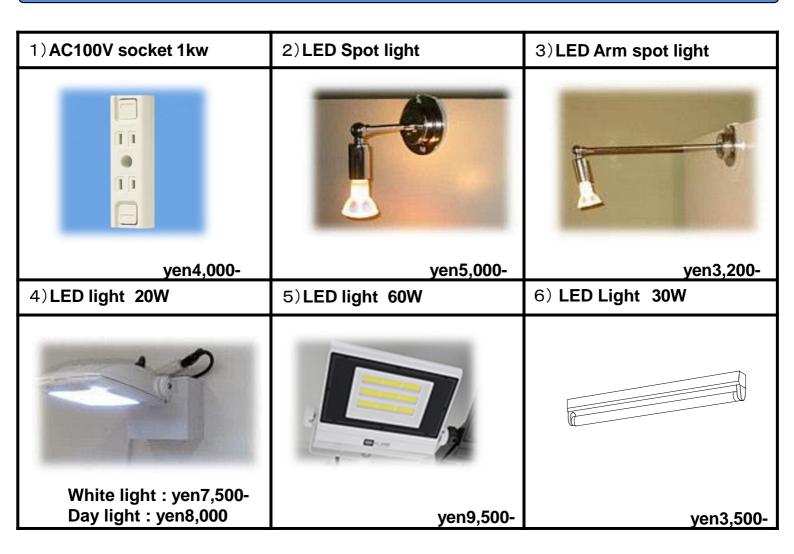

#### **Rental Electricity options: Booth is not included Electricity**

If you need AC socket or Lights, you have to order Electricity and goods.

Electricity charge: yen13,000 / under 1.0kw

yen26,000 / under 2.0kw

yen39,000 / under 3.0kw

Following are within 1 kW;

⊚150W Lap top computer = within 6 sets

©100W Spot light = within 10 sets

Please check electric consumption of your electric stuff.

Please order the above options to E-mail: <u>info-intl@sound-messe.com</u> before Feb. 23, 2024