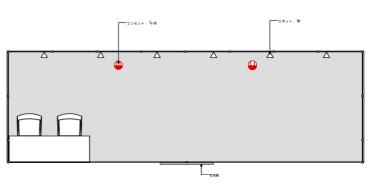

#### **Rental Electricity options: Booth is not included Electricity**

If you need AC socket or Lights, you have to order Electricity and goods.

Electricity charge: yen13,000 / under 1.0kw

yen26,000 / under 2.0kw

yen39,000 / under 3.0kw

Following are within 1 kW;

⊚150W Lap top computer = within 6 sets

©100W Spot light = within 10 sets

Please check electric consumption of your electric stuff.

Please order the above options to E-mail: <u>info-intl@sound-messe.com</u> before Feb. 23, 2024