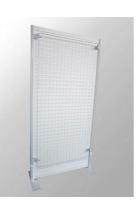

### A. Mesh panel (with name board) can connect each other

Size: W990 · H2100 Mesh size: W900 · H1800

Name board size: W600·H200

yen8,500 (1pc)

Maximum hanging weight: 50kg Cannot use thumbtack.